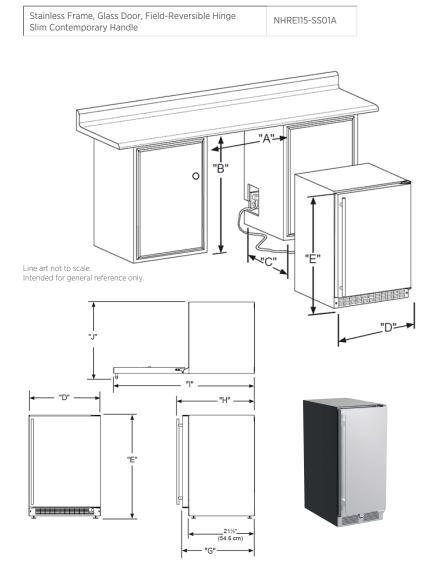

### Rough-In Dimensions

| A. Rough-In Width  | 15"                 |
|--------------------|---------------------|
| B. Rough-In Height | 34 1/4" to 35 1/25" |
| C. Rough-In Depth  | 24"                 |

#### **Product Dimensions**

| D. Width                           | 14 7/8"                                  |
|------------------------------------|------------------------------------------|
| E. Height                          | 33-3/4" to 34-3/4"*                      |
| F. Depth                           | 21 1/2"                                  |
| G. Depth to Front of Door          | 23 23/32"                                |
| H. Depth to Handle                 | 25 21/32"                                |
| I. Depth with door at $90^{\circ}$ | 37 13/32"                                |
|                                    | *Height adjustable with 1" leveling legs |