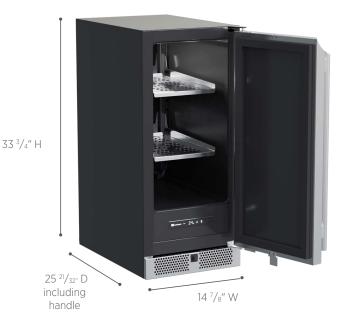

#### **Product Dimensions**

| D. Width                           | 14 7/8"                                  |
|------------------------------------|------------------------------------------|
| E. Height                          | 33-3/4" to 34-3/4"*                      |
| F. Depth                           | 21 1/2"                                  |
| G. Depth to Front of Door          | 23 23/32"                                |
| H. Depth to Handle                 | 25 21/32"                                |
| I. Depth with door at $90^{\circ}$ | 37 13/32"                                |
|                                    | *Height adjustable with 1" leveling legs |